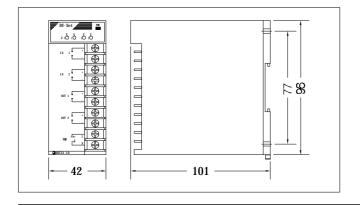

## **DIMENSION**

#### **WIRING DIAGRAM**

| INPUT |   | OUTPUT                         |   | POWER |        |    |      |
|-------|---|--------------------------------|---|-------|--------|----|------|
| 1     | + | SIGNAL<br>SENSOR<br>EXCITATION | 5 | +     | OUTPUT | 9  | L(+) |
| 2     | - |                                | 6 | -     |        | 10 | N(-) |
| 3     | + |                                | 7 |       | NC     |    |      |
| 4     |   | NC                             | 8 |       | INC    |    |      |