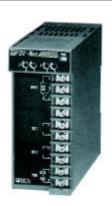

## PULSE ISOLATOR

This instrument converts output in state that the input & output is separated completely as receiving input of contact input or voltage pulse. Especially, input & output has built in 3 way isolation circuit separated by photo-coupler and power, input & output have built in 3 way isolation circuit separated by transformer. It is a high accurate converter corresponding to protection of impulse noise, high peak voltage required from all instruments and computer interface, etc and power adopt free voltage.

In the mounting method, you can freely select one between DIN RAIL mounting and WALL MOUNTING.