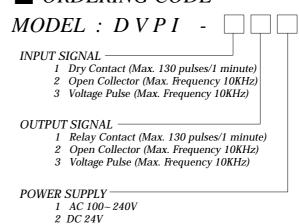

|                |               |  |  |  |

## ORDERING CODE



\* Please Specify the Frequency Range When you Order.

## **DIMENSION**



#### **WIRING DIAGRAM**

| INPUT |   | OUTPUT                         |   | POWER |        |    |      |
|-------|---|--------------------------------|---|-------|--------|----|------|
| 1     | + | SIGNAL<br>SENSOR<br>EXCITATION | 5 | +     | OUTPUT | 9  | L(+) |
| 2     | - |                                | 6 | -     |        | 10 | N(-) |
| 3     | + |                                | 7 |       | NC     |    |      |
| 4     |   | NC                             | 8 |       | INC    |    |      |