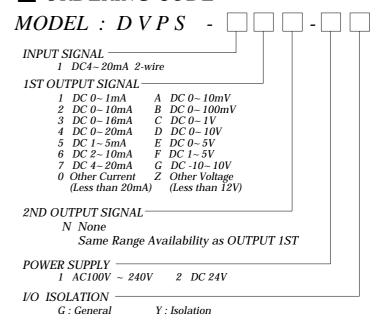

|                    |          |  |  |

## ORDERING CODE



#### ₹ OUTPUT RESISTANCE

| OUTPUT SIGNAL | LOAD RESISTANCE            |  |  |
|---------------|----------------------------|--|--|
| 1 ~ 5mA       | Less than $2.4$ K $\Omega$ |  |  |
| 4 ~ 20mA      | Less than $600$ $\Omega$   |  |  |
| 1 ~ 5V        | More than $500$ $\Omega$   |  |  |
| 0 ~ 10V       | More than 1 K $\Omega$     |  |  |

#### DIMENSION



#### ■ WIRING DIAGRAM

| INPUT |   | OUTPUT      |   | POWER |            |    |      |
|-------|---|-------------|---|-------|------------|----|------|
| 1     | + | +<br>X' TR  | 5 | +     | 1ST OUTPUT | 9  | L(+) |
| 2     | - |             | 6 | -     |            | 10 | N(-) |
| 3     |   | 4-20mA<br>_ | 7 | +     | 2ND OUTPUT |    |      |
| 4     |   | NC          | 8 | -     | ZND UUIPUI |    |      |