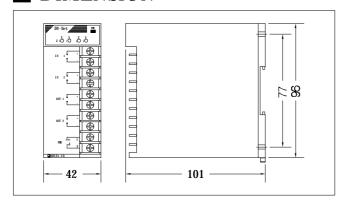

|                    |          |  |  |

## ORDERING CODE



#### ₹ OUTPUT RESISTANCE

| OUTPUT SIGNAL | LOAD RESISTANCE            |  |  |
|---------------|----------------------------|--|--|
| 1 ~ 5mA       | Less than $2.4$ K $\Omega$ |  |  |
| 4 ~ 20mA      | Less than $600$ $\Omega$   |  |  |
| 1 ~ 5V        | More than $500$ $\Omega$   |  |  |
| 0 ~ 10V       | More than 1 K $\Omega$     |  |  |

#### DIMENSION



#### ■ WIRING DIAGRAM

| INPUT |   | OUTPUT      |   | POWER |            |    |      |
|-------|---|-------------|---|-------|------------|----|------|
| 1     | + | +<br>X' TR  | 5 | +     | 1ST OUTPUT | 9  | L(+) |
| 2     | - |             | 6 | -     |            | 10 | N(-) |
| 3     |   | 4-20mA<br>_ | 7 | +     | 2ND OUTPUT |    |      |
| 4     |   | NC          | 8 | -     | ZND UUIPUI |    |      |